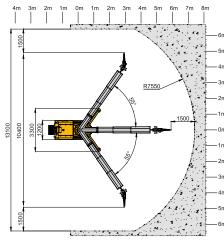

#### TECHNICAL DATA

| TECHNICAL DATA          |                                               |
|-------------------------|-----------------------------------------------|
| TELESCOPIC SPRAYING ARM |                                               |
| Maximum spraying reach* | vertical 8,90 m / horizontal 7,55 m           |
| Minimum spraying reach* | vertical 2,5 m / horizontal 2,4 m             |
| Arm extensions          | 4 sections (3 telescopics) proportional drive |
| Telescopic stroke       | 3 m                                           |
| Working lights          | 2                                             |
| SPRAYING HEAD           |                                               |
| Rotation                | 360°                                          |
| Inclination             | 240°                                          |
| Nozzle diameter         | Ø 45                                          |
| DUAL DRIVE              |                                               |
| Electric                | 7,5 kW                                        |
| Diesel                  | 15/18,5 kW                                    |
| REMOTE CONTROL          |                                               |
| Drive                   | cable                                         |
| Cable length            | 15 m                                          |
| CRAWLER CARRIER         |                                               |
| Engine                  | Lombardini - 2 cyl. 15 kW-IIIA                |
|                         | Kubota- 2 cyl. 18,5 kW-IIIB                   |
| Transmission            | Hydrostatic                                   |
| Traction                | 2-speed                                       |
| Speed                   | 1,5 km/h - 3 km/h                             |
| Braking system          | Automatic negative parking brakes             |
| Steering                | 2 rubber crawlers                             |
| Stabilizer              | Hydraulic front stabilizers                   |
| Driving lights          | 2 x 35 W led spotlight                        |
| Beacon                  | Amber                                         |
| Electric equipment      | 12 V / 77 A/h                                 |
| Diesel tank capacity    | 40 I                                          |
| Hydraulic oil tank      | 100 I                                         |
| DIMENSIONS              |                                               |
| Size (LxWxH)            | 395 x 120 x 209                               |
| Weight                  | 1.970 kg                                      |
|                         |                                               |

<sup>\*</sup> The data indicated are theoretical and depend on the quality and consistency of the materials to be used, wear and tear of the unit and diameter of the hoses.