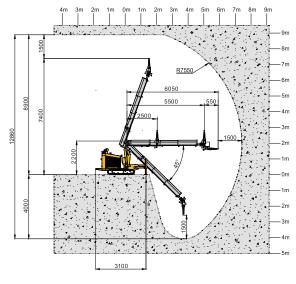

#### TECHNICAL DATA

| TECHNICAL DATA          |                                               |
|-------------------------|-----------------------------------------------|
| TELESCOPIC SPRAYING ARM |                                               |
| Maximum spraying reach* | vertical 8,90 m / horizontal 7,55 m           |
| Minimum spraying reach* | vertical 2,5 m / horizontal 2,4 m             |
| Arm extensions          | 4 sections (3 telescopics) proportional drive |
| Telescopic stroke       | 3 m                                           |
| Working lights          | 2                                             |
| SPRAYING HEAD           |                                               |
| Rotation                | 360°                                          |
| Inclination             | 240°                                          |
| Nozzle diameter         | Ø 45                                          |
| DUAL DRIVE              |                                               |
| Electric                | 7,5 kW                                        |
| Diesel                  | 15/18,5 kW                                    |
| REMOTE CONTROL          |                                               |
| Drive                   | cable                                         |
| Cable length            | 15 m                                          |
| CRAWLER CARRIER         |                                               |
| Engine                  | Lombardini - 2 cyl. 15 kW-IIIA                |
|                         | Kubota- 2 cyl. 18,5 kW-IIIB                   |
| Transmission            | Hydrostatic                                   |
| Traction                | 2-speed                                       |
| Speed                   | 1,5 km/h - 3 km/h                             |
| Braking system          | Automatic negative parking brakes             |
| Steering                | 2 rubber crawlers                             |
| Stabilizer              | Hydraulic front stabilizers                   |
| Driving lights          | 2 x 35 W led spotlight                        |
| Beacon                  | Amber                                         |
| Electric equipment      | 12 V / 77 A/h                                 |
| Diesel tank capacity    | 40 I                                          |
| Hydraulic oil tank      | 100 I                                         |
| DIMENSIONS              |                                               |
| Size (LxWxH)            | 395 x 120 x 209                               |
| Weight                  | 1.970 kg                                      |
|                         |                                               |

<sup>\*</sup> The data indicated are theoretical and depend on the quality and consistency of the materials to be used, wear and tear of the unit and diameter of the hoses.