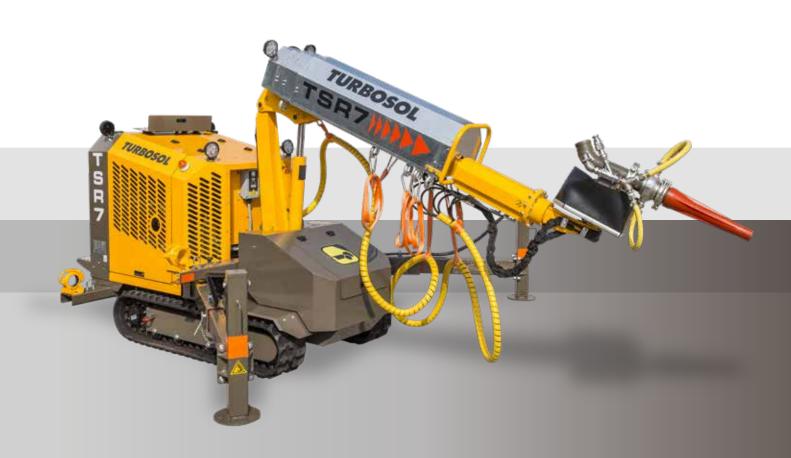

# **TSR 7**

## CONCRETE SPRAYING SYSTEM

TSR 7: crawler equipment designed for shotcrete applications in jobsites with difficult access and tunnels.

www.turbosol.com

#### **Characteristics**

TSR 7 is a tracked unit for spraying concrete ideal for underground works or areas difficult to reach. Equipped with a powerful crawler carrier, TSR 7 is the best means to move in rugged and irregular work sites with total autonomy of movement.

It can work either with the diesel engine or with the electric motor. This dual operation mode allows it to work even in areas with scarce power supply.

Thanks to the sturdy telescopic boom with 4 sections, long reach and compact design, TSR 7 can be used either for dry or wet shotcrete. Two wide side doors make every component accessible for fast maintenance and control operations. The perfect addition to TSR 7 are Turbosol Beton Master or TB 30 stationary concrete pumps which can be supplied with integrated admixture dosing pump.